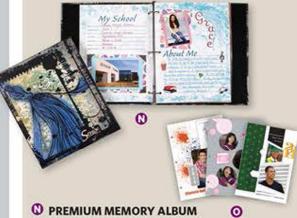

#### **MEMORY ALBUMS**

74-page expandable album. Includes photo flips to hold 40 photos and multiple clear pockets. 9" x 11". ORDER FORM LINE: 13

O PHOTO SHEETS

Custom photo pages in multiple colors. 5 per set. ORDER FORM LINE: 9

#### SENIOR YEAR MEMORY ALBUM

Customizable 56-page album. Includes photo flips to hold 20 photos. 8 1/2" x 10".