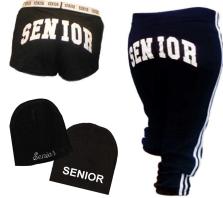

#### SPECIALS ITEMS (Lines 18 - 23)

| 1.  | Souvenir Tassel                         | \$10.00 |
|-----|-----------------------------------------|---------|
| 2.  | "ICE" Tassel                            | \$18.50 |
| 3.  | 2015 Tassel Picture Frame               | \$29.50 |
| 4.  | 2015 Class Key Chain                    | \$7.50  |
| 5.  | 2015 Class Pen (no name)                | \$10.00 |
| 6.  | Choice of Basketball or "Senior" Shorts | \$13.00 |
| 7.  | Senior Beanie                           | \$13.00 |
| 8.  | "Senior" Capri Pants                    | \$18.50 |
| 9.  | "Senior" Fleece Blanket                 | \$21.75 |
| 10. | "Senior" Sweatpants                     | \$28.00 |
|     |                                         |         |