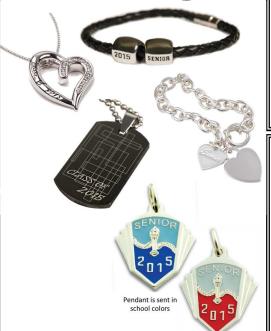

#### SENIOR JEWELR

#### O DOG TAG NECKLACE (STYLE M)

Stainless steel with engraved design, "Class of 2015", and rhinestone accent. 28" chain. ORDER FORM LINE: 17

#### **3** SENIOR TAG BRACELET (STYLE L)

Silver-tone, double-heart bracelet Smaller, removeable heart is engraved with "Senior". ORDER FORM LINE: 17

#### **G** CLASS JEWELRY

Gold-tone or silver-tone finish. Style A: Pendant only. Style B: Pendant + 18" chain. Style C: Pendant + 24" chain. ORDER FORM LINE: 16

#### **(1)** HEART NECKLACE (STYLEN)

Silver-tone with rhinestones. Engraved with "Class of 2015". 16"-18" adjustable chain. ORDER FORM LINE: 17

#### 1 LEATHER BRACELET (STYLE 0)

Black leather bracelet featuring silvertone removable beads engraved with "2015" and "senior". ORDER FORM LINE: 17