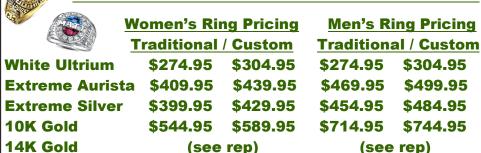

#### CENTURY, PRINCESS & CRESTLINE RINGS\* (pricing is for regular size) Women's Ring Pricing

10K Yellow/White Gold

**Extreme Silver** (with Platinum)

**Men's Ring Pricing Traditional / Custom** 

\$244.95\* \$274.95\* \$244.95\* \$274.95\* \$444.95\* \$369.95\* \$399.95\* \$414.95\*

\$364.95\* \$394.95\* \$404.95\* \$434.95\* \$434.95\* \$589.95\* \$479.95\*

14K Yellow/White Gold (see representative) (see representative)

\* May Supersize Century & Crestline Ring for addt'l cost. Prices do not include cubic side/top stones Add \$12 per stone.

#### LAPETITE

**White Ultrium** \$269.95\* **Extreme Aurista** \$394.95\* **Extreme Silver** \$389.95\* 10K Yellow/White Gold \$454.95\* 14K Yellow/White Gold (see rep)

\*Prices do not include cubic side/top stones. Add \$12 per stone.