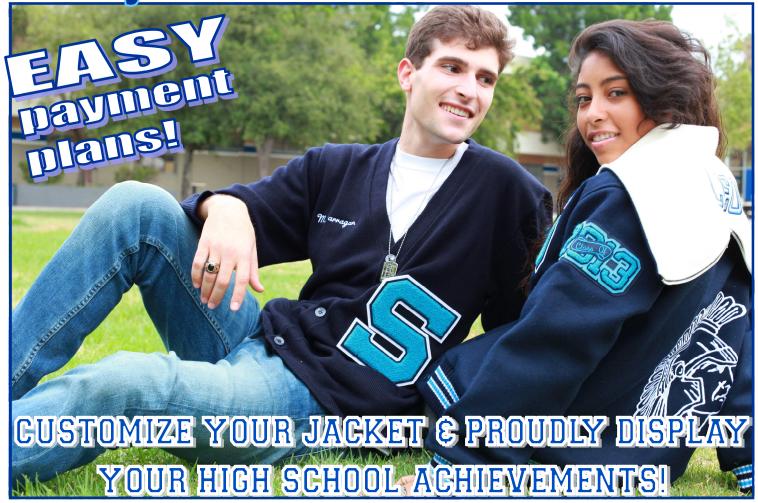

Questions?? Call 818-224-4925 FAX 818-888-4699

herffjonesoffice@gmail.com

Prices good thru June 2015

Order your Letter Sweater & Jacket

Blue Wool with Leather Sleeves starting at \$190.00 All Blue Wool plus hood starting at \$165.00

- Jacket Size XS-XL
- Navy, 100% Wool Jacket
- White Leather Sleeves or Wool Sleeves with White Hood
- Name Embroidered on Front (up to 15 characters)
- Varsity Letter "S" on front.
- 1 Color Embroidery on Back (last name, school name etc.)
- Class Year Date on sleeve.
- \*Additional options available. See rep for details.

**\$271.00** - Navy wool body w/White leather sleeves

**\$246.00** - ALL Navy wool with White wool hood.