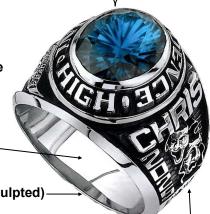

#### **CUSTOM RINGS INCLUDE** THE FOLLOWING OPTIONS:

- Your Official School Mascot
- Choice of one Prideside
- Choice of Birthstone (Including Mother of Pearl & Onyx)
- Smooth, Imperial, Galaxy, or Dia-
- Vistavue, Sunburst, or Rainbow
- Antique Finish
- 3 Initials Engraved
- Polished or Sculptured Palmside
- **Encrusting or Mascot Crest\***

#### Your Traditional School Ring includes:

- \* Your Official School Mascot on left side
- \* Your Official Class Year Date on right side
- \* Your School color stone w/ Smooth or Imperial Cut
- \* Three Initials Engraved Inside