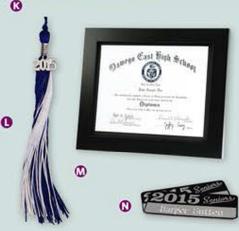

#### MEMORY TASSEL

2015 tassel in your school colors. CHECK ORDER FORM OR FLYER FOR AVAILABILITY

#### O DIPLOMA SIGNATURE FRAME

Holds multiple sizes up to 8" x 10". Personalized Class Emblem sold separately. ORDER FORM LINE: 15

#### O PERSONALIZED CLASS EMBLEMS

Self-adhesive "Class of 2015" metal emblems engraved with your casual name. Two per pack. **ORDER FORM LINE: 14** 