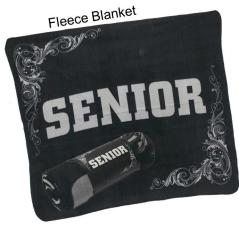

#### SPECIALS ITEMS (Lines 18 - 23)

| 1.  | Souvenir Tassel                         | \$10.00 |
|-----|-----------------------------------------|---------|
| 2.  | "ICE" Tassel                            | \$18.50 |
| 3.  | 2015 Tassel Picture Frame               | \$29.50 |
| 4.  | 2015 Class Key Chain                    | \$7.50  |
| 5.  | 2015 Class Pen (no name)                | \$10.00 |
| 6.  | Choice of Basketball or "Senior" Shorts | \$13.00 |
| 7.  | Senior Beanie                           | \$13.00 |
| 8.  | "Senior" Capri Pants                    | \$18.50 |
| 9.  | "Senior" Fleece Blanket                 | \$21.75 |
| 10. | "Senior" Sweatpants                     | \$28.00 |
|     |                                         |         |