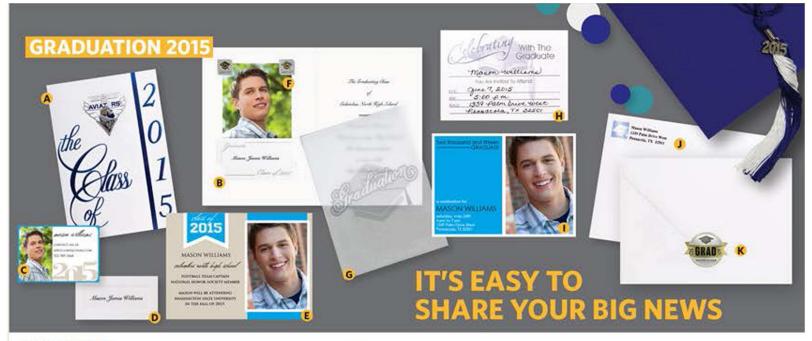

#### A CUSTOM GRADUATION ANNOUNCEMENTS

Designed exclusively for your school. Includes inner and outer envelope. ORDER FORM LINE: 1

Note: Graduation Announcement shown here is only an example.

#### **B** PREMIUM GRADUATE NAMECARDS

Your name surrounded by "Graduate" and "Class of 2015" in sparkling foil. Paper color and foil to match announcement. 50 per box. ORDER FORM LINE: 2

#### PHOTO NAMECARDS

Easy to customize with your colors, photo and information. 50 per box. ORDER FORM LINE: 9

#### **D** GRADUATE NAMECARDS

Traditional Namecards with a debossed border. 50 per box. ORDER FORM LINE: 3

#### **E PHOTO INSERTS**

Fit inside Herff Jones Graduation Announcements. Multiple styles and colors. 25 per pack. Envelopes not included. ORDER FORM LINE: 9

#### **F** SENIOR PORTRAIT STICKERS

Add your senior photo to your announcement. Removes easily. 50 per pack. ORDER FORM LINE: 7

#### **G** TISSUE INSERTS

An extra touch that protects the raised print of your announcement. 25 per pack. ORDER FORM LINE: 4

#### **H** GRADUATION CELEBRATION CARDS

Gold or silver foil complements your custom Graduation Announcement. 25 per pack, includes envelopes. ORDER FORM LINE: 8

#### PHOTO PARTY INVITES

Multiple styles and colors available. 25 per pack, includes envelopes. ORDER FORM LINE: 9

#### **INTERPORT ADDRESS LABELS**

Clear, personalized labels. 60 per pack. ORDER FORM LINE: 6

#### K CLASS ENVELOPE SEALS

Embossed with a gold and silver "Senior Class 2015" design. 25 per pack. ORDER FORM LINE: 5

#### **L** PHOTO ANNOUNCEMENTS

Our trifold Photo Announcements measure 5"x5" folded and are printed in full-color on high quality cardstock. Square envelopes included. Minimum order of 25. ORDER FORM LINE: 9

#### M PHOTO THANK YOU NOTES

Available in multiple styles and colors. 25 per pack, includes envelopes. ORDER FORM LINE: 9

#### N CUSTOM RETURN ADDRESS LABELS AND ENVELOPE SEALS

Coordinates with your chosen style. 25 Address Labels and 25 Envelope Seals per pack. ORDER FORM LINE: 9