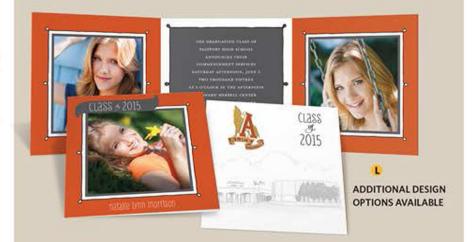

#### **L** PHOTO ANNOUNCEMENTS

Our trifold Photo Announcements measure 5"x5" folded and are printed in full-color on high quality cardstock. Square envelopes included. Minimum order of 25. ORDER FORM LINE: 9