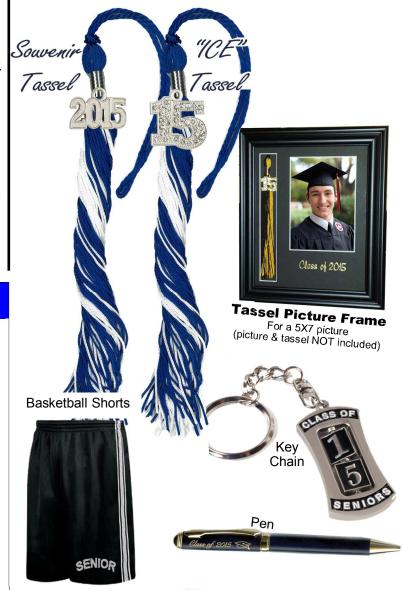

#### SPECIALS ITEMS (Lines 18 - 23)

| 1.  | Souvenir Tassel                         | \$10.00 |
|-----|-----------------------------------------|---------|
| 2.  | "ICE" Tassel                            | \$18.50 |
| 3.  | 2015 Tassel Picture Frame               | \$29.50 |
| 4.  | 2015 Class Key Chain                    | \$7.50  |
| 5.  | 2015 Class Pen (no name)                | \$10.00 |
| 6.  | Choice of Basketball or "Senior" Shorts | \$13.00 |
| 7.  | Senior Beanie                           | \$13.00 |
| 8.  | "Senior" Capri Pants                    | \$18.50 |
| 9.  | "Senior" Fleece Blanket                 | \$21.75 |
| 10. | "Senior" Sweatpants                     | \$28.00 |
|     |                                         |         |